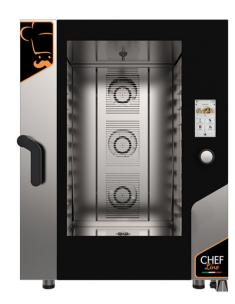

# IF1064TOP-G

## Gas combi oven 10 trays 600 x 400 mm with touch screen

With a capacity of 10 600x400 mm trays, the CHF 1064 TOP GAS oven is the flagship of the new Millennial GAS line. A concentrate of technology, design, and ease of use. Equipped with adjustable feet and door lock at 60°, 90°, 120°, and 180° opening to meet the needs of the professional at all times. Perfect cooking is no longer a mirage, but a perfectly tangible need thanks to the patented Airflowlogic, Humilogic, and Drylogic technologies of the new Millennial