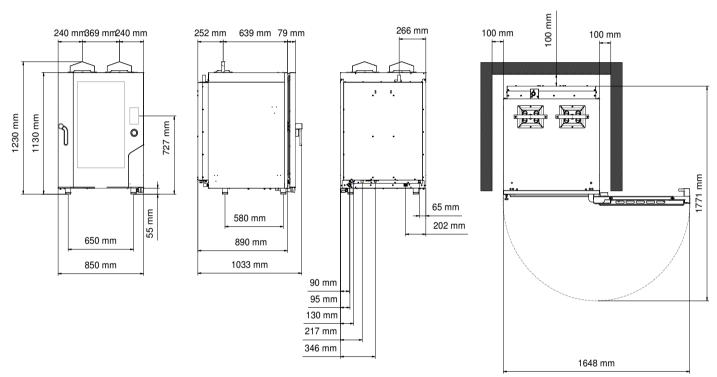

### **Dimensional features**

| Dimensions (WXDXH mm)            | 850 x 1035 x 1230 |
|----------------------------------|-------------------|
| Weight (kg)                      | 158               |
| Distance between rack rails (mm) | 80                |
|                                  |                   |